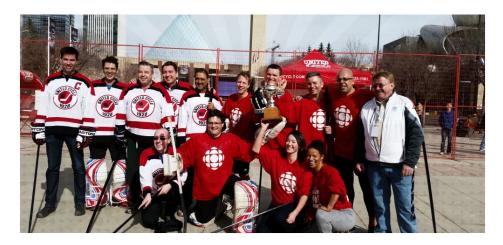

#### FLATSTICK HOCKEY TOURNAMENT

Our inaugural Flatstick Street Hockey Tournament was a rip roaring success thanks to the many people and organizations that took part.

We would like to thank them again. This also appeared in the Edmonton Journal Business Section in April.

www.fortedmontonfoundation.org

The inaugural Fort Edmonton Foundation Flatstick<sup>™</sup> Street Hockey Tournament took place March 13th and 14th in Winston Churchill square, in beautiful downtown Edmonton.

16 teams from the Edmonton Area took part in the event and helped make it a rousing success.

Al Hamilton of the Oilers Alumni dropped the first ball at noon on Friday March 13th.

The first game was played by a team of City of Edmonton Councillors, which included Andrew Knack, Dave Loken, Michael Walters and Amarjeet Sohi, against a team of CBC on-air personalities, including Portia Clark, Min Dhariwal, Mark Connolly, Corey Edel, Rod Kurtz and others.

Thanks go out to Canadian Western Bank, our tournament's title sponsor, for their support and for their team of volunteers. Without them the event could not have taken place. Flatstick Street Hockey Tournament March 13-14, 2015