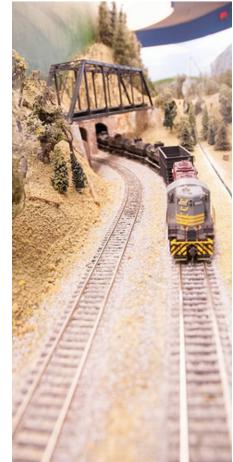

Mr. Graham donated the steam train locomotive that makes Fort Edmonton Park so unique, and has been a supporter and friend of the organisation ever since.

Bill was kind enough to share the story of how he got the

train, how he transported it here to Edmonton and how they built the track by hand.

We were lucky enough to have discovered an award originally designated for Bill, but that had gone missing for many years.