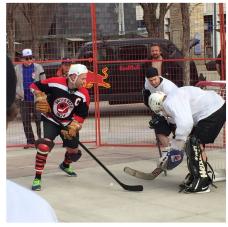

#### FLATSTICK HOCKEY TOURNAMENT

Our inaugural Flatstick Street Hockey Tournament was a rip roaring success thanks to the many people and organizations that took part.

We would like to thank them again. This also appeared in the Edmonton Journal Business Section in April.

www.fortedmontonfoundation.org

The inaugural Fort Edmonton Foundation Flatstick<sup>™</sup> Street Hockey Tournament took place March 13th and 14th in Winston Churchill square, in beautiful downtown Edmonton.

16 teams from the Edmonton Area took part in the event and helped make it a rousing success.

Al Hamilton of the Oilers Alumni dropped the first ball at noon on Friday March 13th.

The first game was played by a team of City of Edmonton Councillors, which included Andrew Knack, Dave Loken, Michael Walters and Amarjeet Sohi, against a team of CBC on-air personalities, including Portia Clark, Min Dhariwal, Mark Connolly, Corey Edel, Rod Kurtz and others.

Thanks go out to Canadian Western Bank, our tournament's title sponsor, for their support and for their team of volunteers. Without them the event could not have taken place. Flatstick Street Hockey Tournament March 13-14, 2015

The City of Edmonton was also wonderful in their support and, with their assistance, the Flatstick Tournament will grow to four arenas and 32 teams in 2016.

The Foundation has trademarked 'Flatstick' and plans are in place to expand the tournament to other historic sites across Canada.