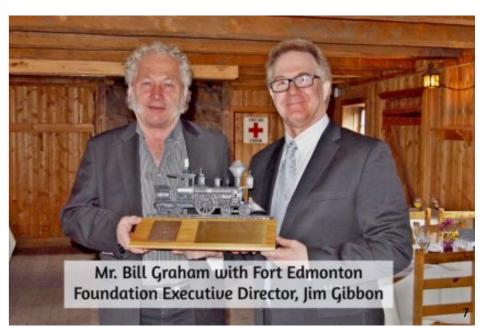

The food was wonderful and the facility, as always, was marvellous. Speakers included Councillor Dave Loken, George Simpson, as played by Fort Edmonton Park Interpreter Gerome Garcia, and Mr. Bill Graham.

Mr. Graham donated the steam train locomotive that makes Fort Edmonton Park so unique, and has been a supporter and friend of the organisation ever since.

Bill was kind enough to share the story of how he got the

train, how he transported it here to Edmonton and how they built the track by hand.

We were lucky enough to have discovered an award originally designated for Bill, but that had gone missing for many years.

By presenting Bill with this award at the Breakfast, we were able to ensure that the man who had done so much for Fort Edmonton Park, and for the City as a whole, received the honour he so richly deserves.