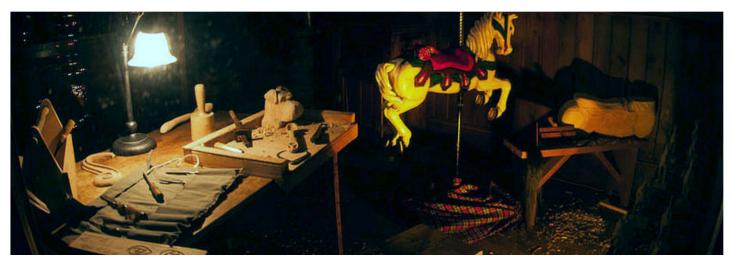

### Building for the Carvers

As part of the City of Edmonton's Kihciy Askiy: Sacred Earth Initiative, all buildings on Fox Farm have recently been removed and Fox Farm returned, as closely as possible, to its original state.

As a result of this initiative, our "Carvers," the group that built the carousel, the Mangels Chair-o-Plane ride and countless other items for Fort Edmonton Park, found themselves without a space to continue to provide their services to the Fort.