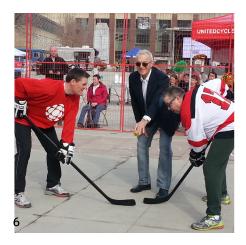

#### FLATSTICK HOCKEY TOURNAMENT

Our inaugural Flatstick Street Hockey Tournament was a rip roaring success thanks to the many people and organizations that took part.

We would like to thank them again. This also appeared in the Edmonton Journal Business Section in April.

www.fortedmontonfoundation.org

The inaugural Fort Edmonton Foundation Flatstick<sup>™</sup> Street Hockey Tournament took place March 13th and 14th in Winston Churchill square, in beautiful downtown Edmonton.

16 teams from the Edmonton Area took part in the event and helped make it a rousing success.

Al Hamilton of the Oilers Alumni dropped the first ball at noon on Friday March 13th.

The first game was played by a team of City of Edmonton Councillors, which included Andrew Knack, Dave Loken, Michael Walters and Amarjeet Sohi, against a team of CBC on-air personalities, including Portia Clark, Min Dhariwal, Mark Connolly, Corey Edel, Rod Kurtz and others.