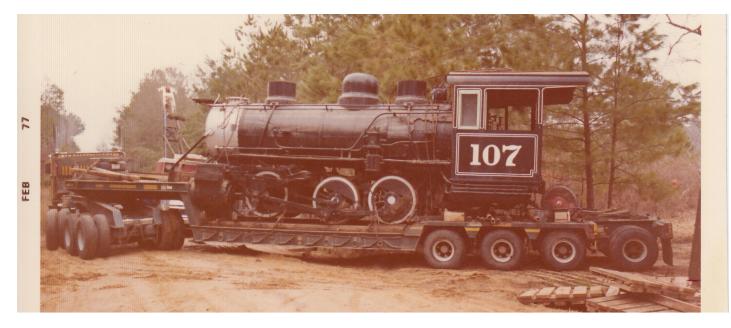

Mr. Graham donated the steam train locomotive that makes Fort Edmonton Park so unique, and has been a supporter and friend of the organisation ever since.

Bill was kind enough to share the story of how he got the

train, how he transported it here to Edmonton and how they built the track by hand.

We were lucky enough to have discovered an award originally designated for Bill, but that had gone missing for many years.